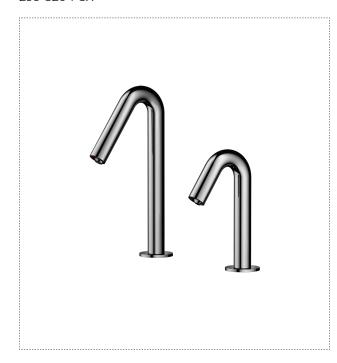

## Touchless faucet and soap dispenser Sigma set 299-3204-5X

## DESCRIPTION

Automatic touchless faucets and soap dispensers are hygienic and water efficient solution for your bathroom or public restrooms, such as schools, hospitals, airports, restaurants, shopping malls, cinemas. Using sensor beams the automatic faucet or soap dispenser determines when an object is in front of it and automatically turns on and automatically turn off when there is no motion.