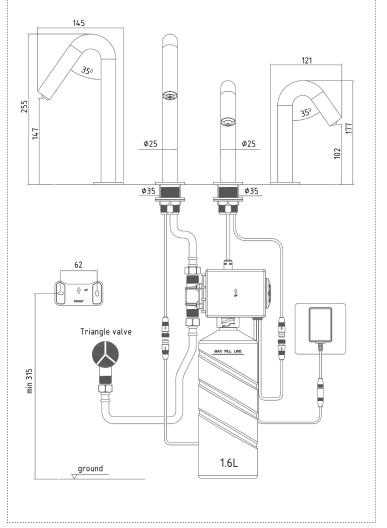

| deck-mounted faucet and soap dispenser          |
|-------------------------------------------------|
| Infra-red(IR) sensor activation                 |
| 2.0 l/min                                       |
| AC (110-240V)+DC (6V - 4x1.5V alkaline battery) |
| Active mode≤3.5W, Standby mode≤ 0.8mW           |
| Active mode≤3.5W Standby mode≤ 0.5mW            |
| 10-30 cm (adjustable by regular magnet)         |
| liquid soap, foaming soap, desinfector          |
| 2 years                                         |
| WRAS and CE approved, UKCA, SAA, UL             |
|                                                 |

## TECHNICAL DATA