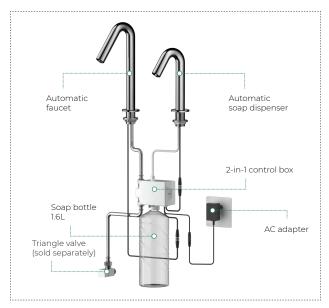

## DESCRIPTION

Automatic touchless faucets and soap dispensers are hygienic and water efficient solution for your bathroom or public restrooms, such as schools, hospitals, airports, restaurants, shopping malls, cinemas. Using sensor beams the automatic faucet or soap dispenser determines when an object is in front of it and automatically turns on and automatically turn off when there is no motion.

| deck-mounted faucet and soap dispenser          |
|-------------------------------------------------|
| Infra-red(IR) sensor activation                 |
| 2.0 l/min                                       |
| AC (110-240V)+DC (6V - 4x1.5V alkaline battery) |
| Active mode≤3.5W, Standby mode≤ 0.8mW           |
| Active mode≤3.5W Standby mode≤ 0.5mW            |
| 10-30 cm (adjustable by regular magnet)         |
| liquid soap, foaming soap, desinfector          |
| 2 years                                         |
| WRAS and CE approved, UKCA, SAA, UL             |
|                                                 |