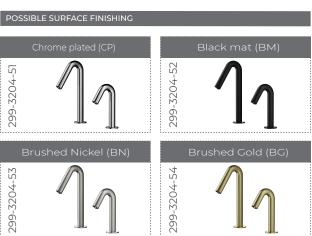

er waste by eliminating unnecessary and unattended water flow.
- Gives patrons confidence that their restroom experience will be clean, comfortable, and

| deck-mounted faucet and soap dispenser          |
|-------------------------------------------------|
| Infra-red(IR) sensor activation                 |
| 2.0 l/min                                       |
| AC (110-240V)+DC (6V - 4x1.5V alkaline battery) |
| Active mode≤3.5W, Standby mode≤ 0.8mW           |
| Active mode≤3.5W Standby mode≤ 0.5mW            |
| 10-30 cm (adjustable by regular magnet)         |
| liquid soap, foaming soap, desinfector          |
| 2 years                                         |
| WRAS and CE approved, UKCA, SAA, UL             |
|                                                 |

## TECHNICAL DATA